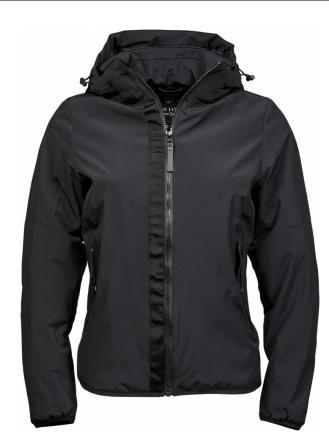

## WOMENS URBAN ADVENTURE JACKET

Style 9605

Premium outdoor jacket crafted in a two layered performance material with water repellent skills and insulated with high quality DuPont<sup>™</sup> padding. Black dull trim contrast gives the jacket an urban edge. Functional features perfect for outdoor activity. The jacket has double pocket opening with a discreet zip puller and a flap with black metal snap buttons. This jacket will provide you with excellent warmth, amazing durability and an urban outdoor look.

## SPECIFICATIONS

Space Grey

Chin protection // Detachable hood with draw string regulation // Two front pockets with double opening // Elastic hem and cuff // Inner pocket with snap button // Waterproof: 8.000 mm // Breathable: 3.000 gr // Windproof