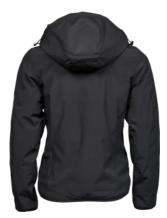

## WOMENS URBAN ADVENTURE JACKET

Style 9605

Premium outdoor jacket crafted in a two layered performance material with water repellent skills and insulated with high quality DuPont<sup>™</sup> padding. Black dull trim contrast gives the jacket an urban edge. Functional features perfect for outdoor activity. The jacket has double pocket opening with a discreet zip puller and a flap with black metal snap buttons. This jacket will provide you with excellent warmth, amazing durability and an urban outdoor look.

## SPECIFICATIONS

Space Grey

Chin protection // Detachable hood with draw string regulation // Two front pockets with double opening // Elastic hem and cuff // Inner pocket with snap button // Waterproof: 8.000 mm // Breathable: 3.000 gr // Windproof