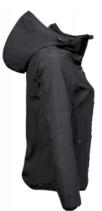

## WOMENS URBAN ADVENTURE JACKET

Style 9605

Premium outdoor jacket crafted in a two layered performance material with water repellent skills and insulated with high quality DuPont<sup>™</sup> padding. Black dull trim contrast gives the jacket an urban edge. Functional features perfect for outdoor activity. The jacket has double pocket opening with a discreet zip puller and a flap with black metal snap buttons. This jacket will provide you with excellent warmth, amazing durability and an urban outdoor look.

## SPECIFICATIONS

Space Grey

Chin protection // Detachable hood with draw string regulation // Two front pockets with double opening // Elastic hem and cuff // Inner pocket with snap button // Waterproof: 8.000 mm // Breathable: 3.000 gr // Windproof