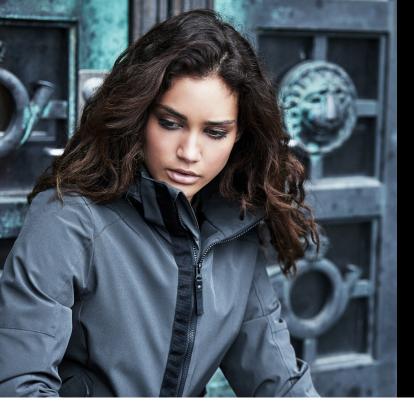

## WOMENS URBAN ADVENTURE JACKET

Style 9605

Premium outdoor jacket crafted in a two layered performance material with water repellent skills and insulated with high quality DuPont<sup>™</sup> padding. Black dull trim contrast gives the jacket an urban edge. Functional features perfect for outdoor activity. The jacket has double pocket opening with a discreet zip puller and a flap with black metal snap buttons. This jacket will provide you with excellent warmth, amazing durability and an urban outdoor look.

## SPECIFICATIONS

Space Grey

Chin protection // Detachable hood with draw string regulation // Two front pockets with double opening // Elastic hem and cuff // Inner pocket with snap button // Waterproof: 8.000 mm // Breathable: 3.000 gr // Windproof